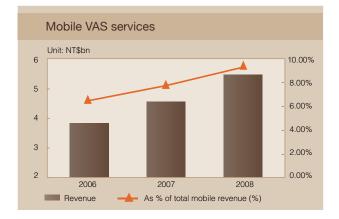

#### 1. Mobile value-added services

By continuously expanding its 3G and 3.5G (HSDPA) coverage and introducing innovative and popular mobile content coupled with flexible data packages, including bundling with data cards, smartphones or netbooks, the Company provided the best mobile internet access services to customers. Non-voice service revenue grew 18% from a year ago.