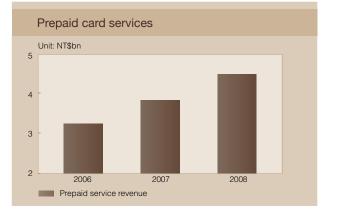

#### 2. Pre-paid card services

With its fixed network providing a cost advantage, the Company was able to offer more price competitive prepaid cards to foreign workers in Taiwan. Launching cobranded pre-paid cards with overseas telecom operators in Southeast Asia helped further expand the Company's lead in the foreign workers' market, boosting its pre-paid service revenue by 16% YoY.