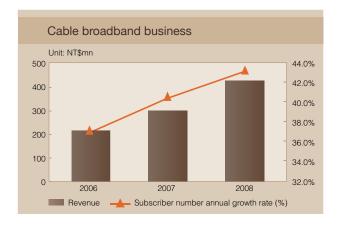

#### 3. Cable broadband services

Statistics released by the National Communications Commission on wireline broadband internet access showed that ADSL subscription was on the decline, while FTTx and cable broadband were on the rise. The Company aggressively expanded its footprint in the cable broadband market, leading to a 43% growth in subscriber number in 2008 compared with the previous year. Boosting last mile connectivity to households also raised customer loyalty and lowered churn rates.