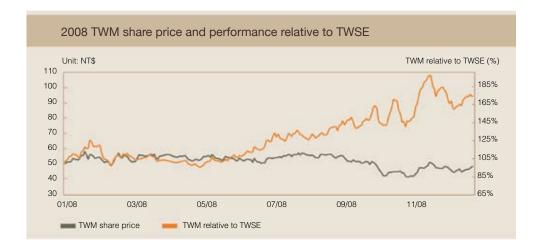

for customers – including the "IT Best Choice" awards in three separate categories from the Institute for Information Industry; the "Top Service Award 2008" in the mobile/fixed-line operators and the 3C store channels categories from the Next Magazine; and an outstanding award for its "myfone" internet shops from the Ministry of Economic Affairs' "e-21 Golden Website Awards." These achievements were a testament to the quality and reputation of the Company's products and its channels' services.

#### 3. Profit sharing

The Company continues to maintain a high cash dividend policy. Based on its proposed cash dividend distribution for 2008, dividend yield would be around 10% – higher than the Asian and Taiwanese telecom market average – providing steady and rich returns to its shareholders.



Looking ahead, despite the recession, Taiwan Mobile will carry on its mission of "creating the best experience for customers," focusing on upgrading its channels, innovation of products and services, and exploring businesses with high growth potential to maintain stable revenue contribution. The Company has already implemented a number of plans to further control costs and sustain profitability. We are confident that all three business units will be fully strengthened to navigate through this economic storm.

hif-14/2-

Richard Tsai Chairman

Harvey Chang President